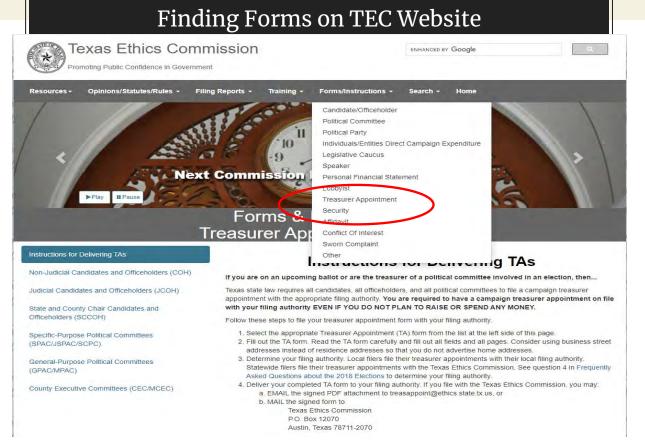

#### **Treasurer Appointment Forms**

- The Commission is required by law to create the TA forms, which can be found on our website. These forms cover all information that is required by law.
- Two types of TA forms for PACs:
  - GTA (GPACs or general-purpose political action committees)
  - STA (SPACs or specific-purpose political action committees)

#### Form Security

- Only for TEC filers
- Gains filer access to TEC's electronic filing application
- File at same time as GTA or STA
- Local Filers who wish to use TEC's electronic filing application to draft their reports should go here: <a href="https://www.ethics.state.tx.us/filinginfo/LOCALindex.php">https://www.ethics.state.tx.us/filinginfo/LOCALindex.php</a>